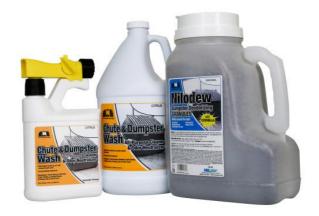

## Chute Dumpster Wash Cleaning Kit citrus 1 ea

Chute & Dumpster Wash Cleaning Kit contains 1 gallon of Chute & Dumpster Wash, 1-32oz refillable dilution sprayer and 1 - 8lb Nilodew Dumpster Deodorizer